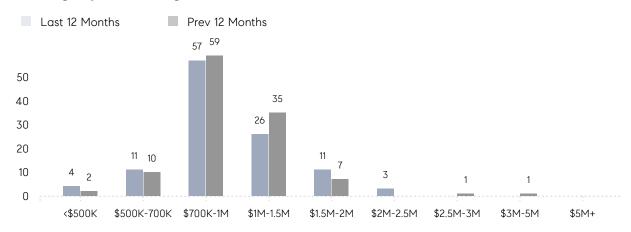

|                | AVERAGE SOLD PRICE | \$775,000 | \$970,000 | -20%     |
|                | # OF CONTRACTS     | 8         | 9         | -11%     |
|                | NEW LISTINGS       | 1         | 11        | -91%     |
| Condo/Co-op/TH | AVERAGE DOM        | -         | -         | -        |
|                | % OF ASKING PRICE  | -         | -         |          |
|                | AVERAGE SOLD PRICE | -         | -         | -        |
|                | # OF CONTRACTS     | 0         | 0         | 0%       |
|                | NEW LISTINGS       | 0         | 1         | 0%       |
|                |                    |           |           |          |

# Woodcliff Lake

### FEBRUARY 2023

### Monthly Inventory



### Contracts By Price Range



### Listings By Price Range



# COMPASS



Compass makes no representations or warranties, express or implied, with respect to future market conditions or prices of residential product at the time the subject property or any competitive property is complete and ready for occupancy or with respect to any report, study, finding, recommendation or other information provided by Compass herein. Moreover, no warranty, express or implied, is made or should be assumed regarding the accuracy, adequacy, completeness, legality, reliability, merchantability or fitness for a particular purpose of any information, in part or whole, contained herein. All material is presented with the understanding that Compass shall not be deemed to provide legal, accounting or other professional services. This is not intended to solicit the purch