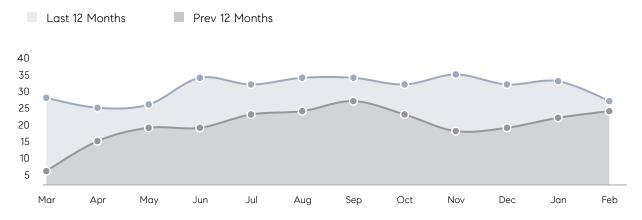

| % OF ASKING PRICE  | 101%      | 99%       |          |
|                | AVERAGE SOLD PRICE | \$775,000 | \$970,000 | -20%     |
|                | # OF CONTRACTS     | 8         | 9         | -11%     |
|                | NEW LISTINGS       | 1         | 11        | -91%     |
| Condo/Co-op/TH | AVERAGE DOM        | -         | -         | -        |
|                | % OF ASKING PRICE  | -         | -         |          |
|                | AVERAGE SOLD PRICE | -         | -         | -        |
|                | # OF CONTRACTS     | 0         | 0         | 0%       |
|                | NEW LISTINGS       | 0         | 1         | 0%       |
|                |                    |           |           |          |

# Woodcliff Lake

### FEBRUARY 2023

### Monthly Inventory



### Contracts By Price Range



### Listings By Price Range



# COMPASS



Compass makes no representations or warranties, express or implied, with respect to future market conditions or prices of residential product at the time the subject property or any competitive property is complete and ready for occupancy or with respect to any report, study, finding, recommendation or other information provided by Compass herein. Moreover, no warranty, express or implied, is made or should be assumed regarding the accuracy, adequacy, completeness, legality, reliability, merchantability or fitness for a particular purpose of any information, in part or whole, contained herein. All material is presented with the understanding that Compass shall not be deemed to provide legal, accounting or other p