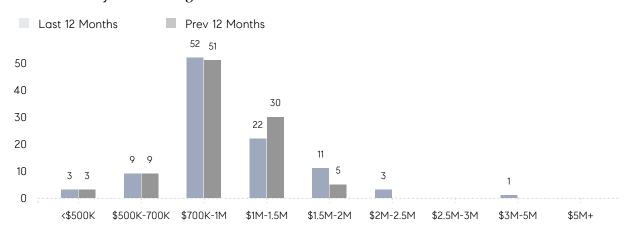

%      | 99%       |          |
|                | AVERAGE SOLD PRICE | \$775,000 | \$970,000 | -20%     |
|                | # OF CONTRACTS     | 8         | 9         | -11%     |
|                | NEW LISTINGS       | 1         | 11        | -91%     |
| Condo/Co-op/TH | AVERAGE DOM        | -         | -         | -        |
|                | % OF ASKING PRICE  | -         | -         |          |
|                | AVERAGE SOLD PRICE | -         | -         | -        |
|                | # OF CONTRACTS     | 0         | 0         | 0%       |
|                | NEW LISTINGS       | 0         | 1         | 0%       |
|                |                    |           |           |          |

# Woodcliff Lake

### FEBRUARY 2023

### Monthly Inventory



### Contracts By Price Range



### Listings By Price Range



# COMPASS



Compass makes no representations or warranties, express or implied, with respect to future market conditions or prices of residential product at the time the subject property or any competitive property is complete and ready for occupancy or with respect to any report, study, finding, recommendation or other information provided by Compass herein. Moreover, no warranty, express or implied, is made or should be assumed regarding the accuracy, adequacy, completeness, legality, reliability, merchantability or fitness for a particular purpose of any information, in part or whole, contained herein. All material is presented with the understanding that Compass shall not be deemed to provide legal, accounting or other professional services. This is no